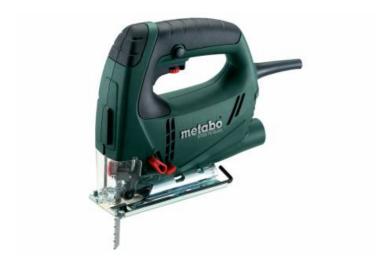

## STEB 70 Quick (601040500) Jigsaw Plastic Carry Case

Order no. 601040500 EAN 4007430183644

Product may differ from Image

- Metabo Quick for changing saw blades without tools
- Low-lying saw blade guidance for precise cuts
- Top handle with non-slip soft-grip surface
- Selectable chip blowing function ensures free view of cutting line
- Variospeed (V) Electronics for working with customised stroke rates for the materials used
- Extraction possibility by means of connecting an all-purpose vacuum cleaner
- Precision guide rail and guiding device available as accessory