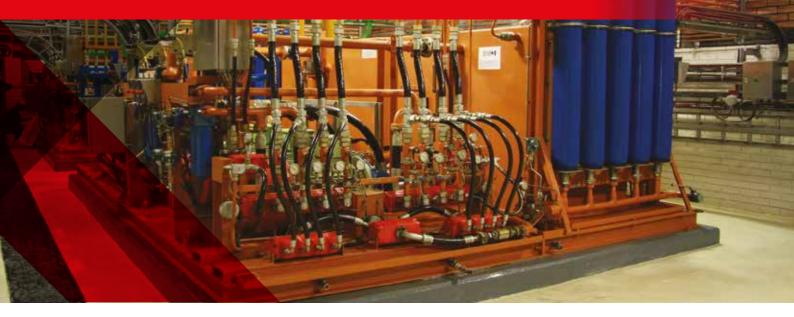

## **LUBRICATION SYSTEMS & LUBRICANTS**

BMG's range of OMSA lubrication systems for grease or oil significantly enhance the reliability of mining and mineral processing equipment. Lubrication failure is cited as one of the leading causes of machinery downtime.

To combat this, we apply a "Total Process Solution" philosophy to our custom-built integrated systems through the incorporation of all necessary instrumentation and control. Components are also available individually and include pumps, valves and filters as well as instrumentation and control devices.