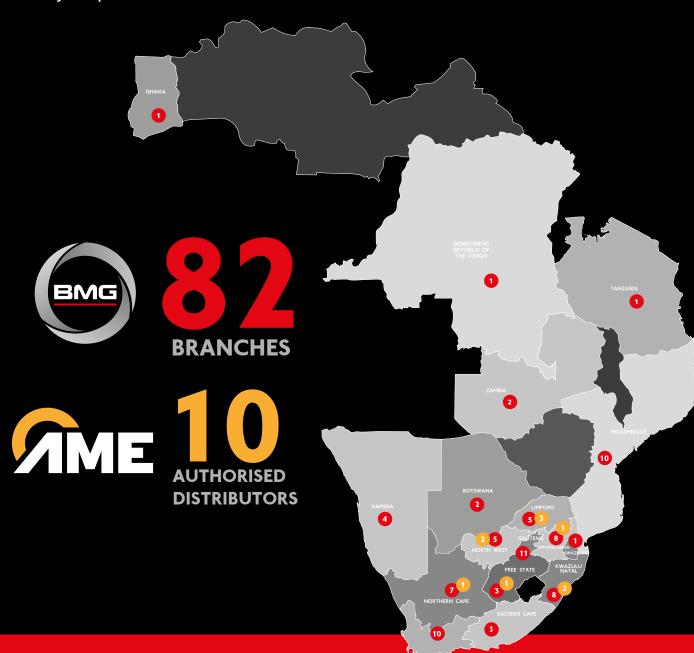

The net result, is a company that reliably supplies and supports 70 000 customers in 15 countries with the widest range of industrial engineered products and expert services in Africa via 82 branches.

## OUR EXTENSIVE COVERAGE THROUGHOUT AFRICA

Products and services are distributed via BMG's extensive distribution network. It's through the sheer size and reach of our infrastructure, that BMG can be found wherever industry has established itself; delivering the correct components at the right time, to the far-flung coalface of our customers' operations.

- Over 300 000 product line items
- Around 4 500 transfers per day out of BMG World in Johannesburg
- Over 1 000 tons of imported stock landing per month
- 82 strategically situated branches throughout Africa
- Vendor Managed Inventory sites (dedicated on-site stockholding)
- International exports
- Locally empowered distribution chains