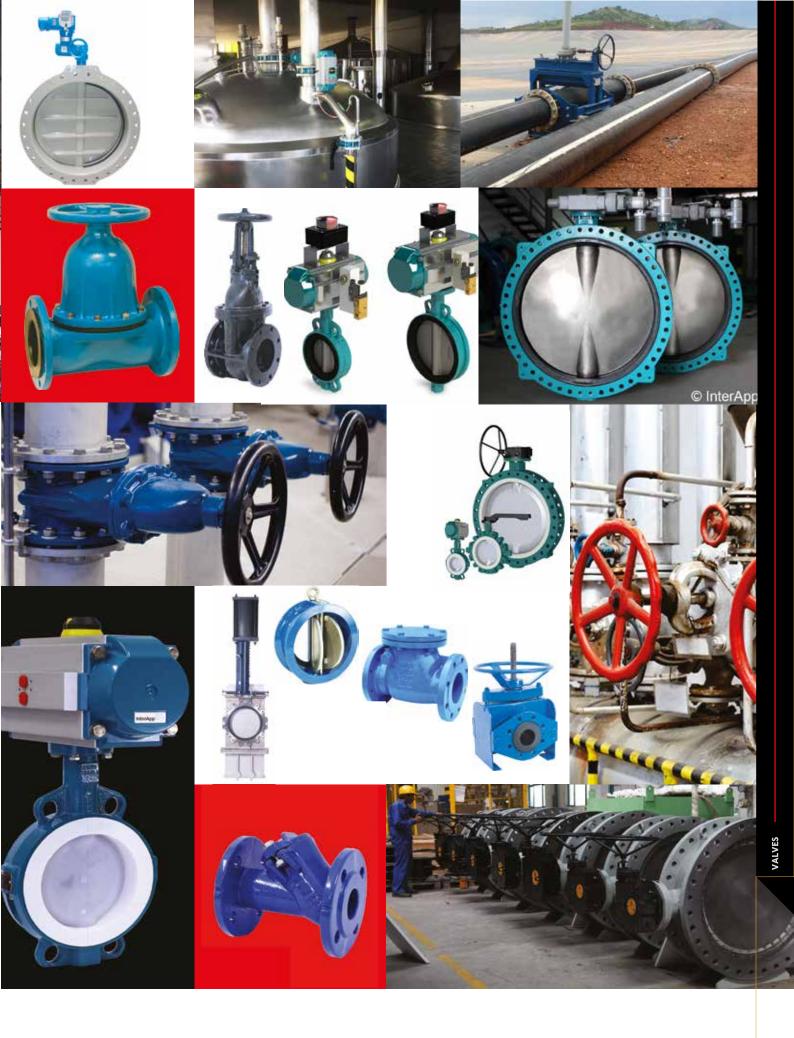

### **INDUSTRIAL VALVES**

Valves for a wide range of process industries are available from BMG. Expanding from the valves required for lubrication systems, our product offering has grown to include valves for chemicals, water and slurries.

Locally sourced diaphragm valves include the WO Weir type and SO Straight Orifice type. These are rubber lined for high wear resistance and include other linings for a wide range of fluids and applications.

BMG is a supplier of INTERAPP valves manufactured in Switzerland and Spain. The INTERAPP range includes the Bianca Butterfly valve for very corrosive applications and high acid media, as well as the Desponia Butterfly valve with the high temperature EPDM liner for use in the sugar industry and the industrial market.

### **VALVE PRODUCTS & SERVICES:**

- Diaphragm valves straight through type
- Diaphragm valves weir type
- Butterfly valves
- Gate valves

#### **ACCESSORIES:**

- Pneumatic, hydraulic & electric actuators
- Hand wheel operated gearboxes
- Hand wheel or hand lever for manual action

- Check valves
- Pinch valves
- Angle seated valves
- Ball valves
- Position indicators & limit switches
- Replaceable liners for butterfly valves
- Solenoid valves for coils