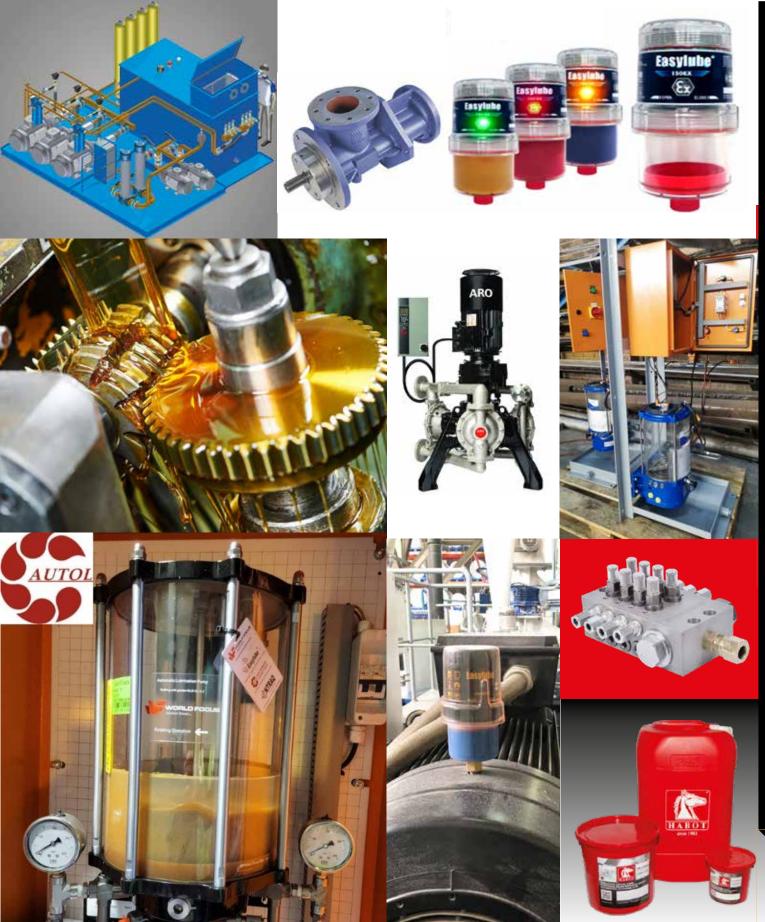

## **LUBRICATION SYSTEMS & LUBRICANTS**

BMG's range of OMSA lubrication systems for grease or oil significantly enhance the reliability of mining and mineral processing equipment. Lubrication failure is cited as one of the leading causes of machinery downtime.

To combat this, we apply a "Total Process Solution" philosophy to our custom-built integrated systems through the incorporation of all necessary instrumentation and control. Components are also available individually and include pumps, valves and filters as well as instrumentation and control devices.

#### LUBRICATION PRODUCTS & SERVICES:

- Centralised grease & oil lubrication systems
- Oil re-circulation systems
- Rope spray systems
- Railjet wheel flange lubrication
- Girth gear spray systems
- Air / oil lubrication systems

#### LUBRICANTS:

- Hydraulic & Gearbox Oil
- Industry specific grade oil
- LIQUI MOLY

- Installation
- Commissioning
- Servicing
- Maintenance
- Repairs
- Condition Monitoring
- Drum pumps for grease & oil
- Drip feed lubricators
- Spring feed lubricators
- Chain lubrication systems
- Field services
- Electro-mechanical lubricators
- Pumps
- Grease & lube pumps